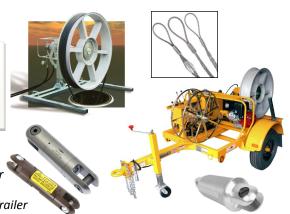

# Cable and Duct Pulling Equipment

GMP manufactures a complete line of cable pulling equipment that's both rugged and economical with most made locally in our USA factory.

### Shown:

Hydraulically Limited Cable Puller Flexible Cable Pulling Grips Side Winder Fiber Optic Pulling Trailer Innerduct Pulling Eyes Heavy Duty Pulling and Breakaway Swivels