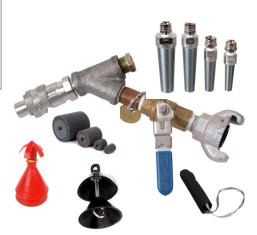

# Line Blowing

We manufacture and carry a complete selection of line blowing tools and accessories to accommodate 3/4" duct to 5" conduit.

#### Shown:

Seal Off Control Valve innerduct Seal-offs Parachute Inflatable Carriers Duct Projectiles Missile Line Carriers Foam Line Carriers