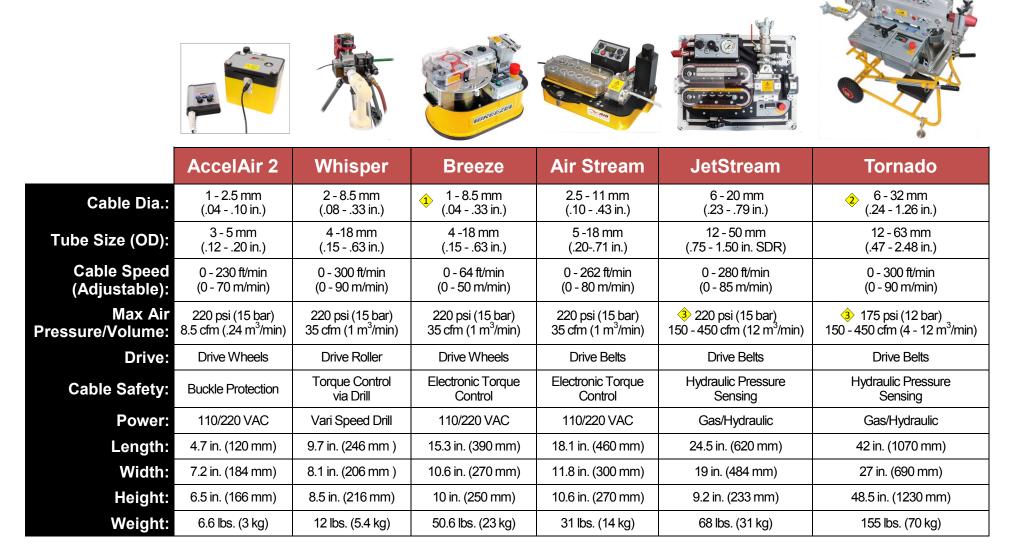

1 - 2.5 mm blown fiber requires add-on kit

Micro duct (10 & 12 mm OD) requires add-on kit

Airflow is duct size dependent